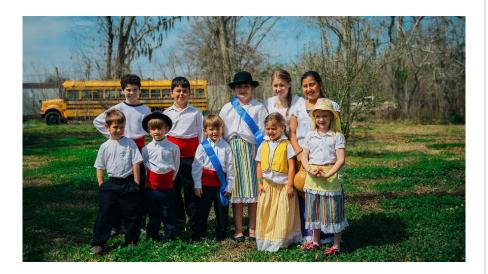

CISLANDERUS will be on show from Saturday, November 11 to Sunday, December 9 at FotoWeekCentral (Former Residence of the Ambassadors of Spain), 2801 16th Street, NW Washington, DC 20009. Through over one hundred interviews and an unprecedented photographic archive, their work aims to make visible a forgotten chapter of our Spanish-American history.

With an eminently interdisciplinary focus grounded in a combination of cultural and insular studies, documentary photography, and anthropology, this exhibitionin-motion show the faces and voices of a community on the verge of extinction or disappearance. Divided in two parts, a photographic corpus and a video-essay, the exhibit showcases a body of work that shows the entangled nature of affects and objectivity, as well as the different ways to connect history and presence.

## Credits

Presented by FotoWeekDC and SPAIN arts & culture, with the support of Canary Islands Government. Photo from CISLANDERUS